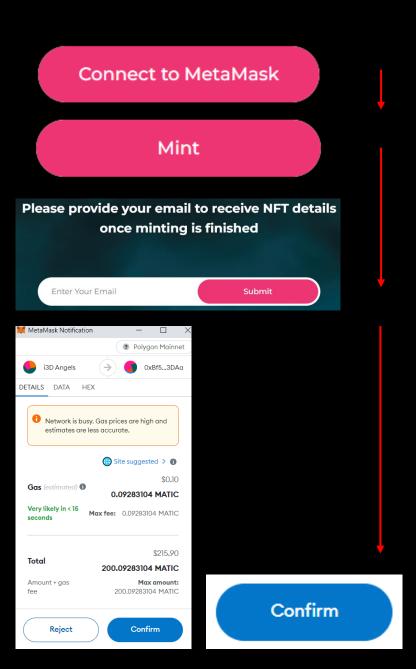

## MINT YOUR 13D ANGEL

the Connect to the MetaMask button. Verify that your MetaMask uses Polygon Mainnet and click "Next" to confirm the connection. Make sure that you have at least 200 MATIC to complete the transaction. The Connect to Metamask will change to Mint.

Then come back to the website, refresh it if needed, and click on

- Then Click "Mint" and CONFIRM the transaction in your MetaMask pop-up.
- BE PATIENT You will receive a pop up confirmation of your purchase where you'll need to provide your email. Once minting process is complete, we will use that email to send you the links to Opensea.io where you can view your i3D Angel and it's attributes, as well as instructions on accessing the i3D Platform.