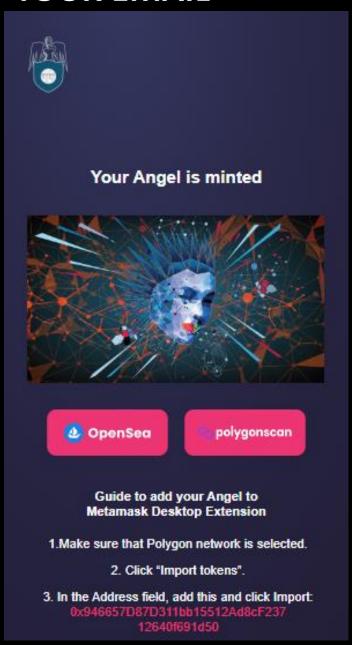

## MINT YOUR 13D ANGEL

the Connect to the MetaMask button. Verify that your MetaMask uses Polygon Mainnet and click "Next" to confirm the connection. Make sure that you have at least 200 MATIC to complete the transaction. The Connect to Metamask will change to Mint.

Then come back to the website, refresh it if needed, and click on

- Then Click "Mint" and CONFIRM the transaction in your MetaMask pop-up.
- BE PATIENT You will receive a pop up confirmation of your purchase where you'll need to provide your email. Once minting process is complete, we will use that email to send you the links to Opensea.io where you can view your i3D Angel and it's attributes, as well as instructions on accessing the i3D Platform.