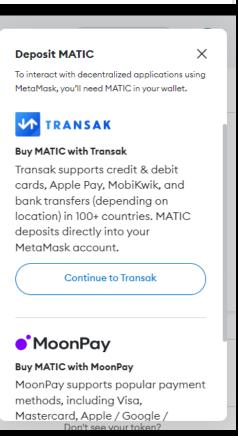

# YOU DON'T NEED CRYPTO! Use your Credit Card

MATIC with your credit card using the BUY option in your dropdown of MetaMask. Click BUY and you will be prompted to use Moonpay or Transak. NB: Buy an extra 1 MATIC to cover transaction fees.

OR ADD MATIC to your MetaMask wallet, copy your Polygon

BUY MATIC: If you don't have any crypto, you can immediately buy

address from the MetaMask window and use it for direct deposit from a Polygon wallet elsewhere, OR switch networks to Ethereum Mainnet, click "Buy" to buy Ethereum (either via MetaMask or using ETH direct transfer) and use the MetaMask "Swap" feature to convert this ETH to 200 MATIC.