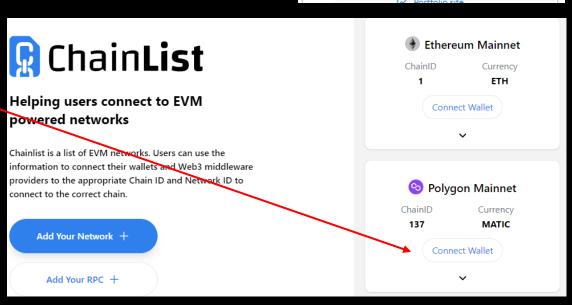

# **CONNECT POLYGON NETWORK**

CONNECT POLYGON: To Mint an i3D Angel, you need 200
Polygon(MATIC) coins. Connect the Polygon Network to your
Metamask wallet by going to https://chainlist.org/, finding Polygon
Mainnet in the list, and clicking on "Connect Wallet". Then "Add to
Metamask". Approve the new network and confirm switching to it.

Click to show networks

Make sure to ADD Polygon Mainnet

If it doesn't show in the dropdown go to <a href="https://chainlist.org/">https://chainlist.org/</a> and Connect Polygon Mainnet