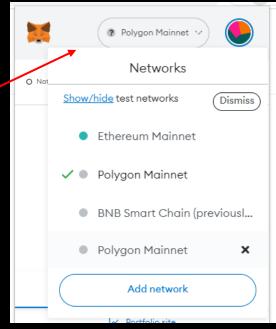

# **CONNECT POLYGON NETWORK**

CONNECT POLYGON: To Mint an i3D Angel, you need 200
Polygon(MATIC) coins. Connect the Polygon Network to your
Metamask wallet by going to https://chainlist.org/, finding Polygon
Mainnet in the list, and clicking on "Connect Wallet". Then "Add to
Metamask". Approve the new network and confirm switching to it.

Click to show networks

Make sure to ADD Polygon Mainnet

If it doesn't show in the dropdown go to <a href="https://chainlist.org/">https://chainlist.org/</a> and Connect Polygon Mainnet