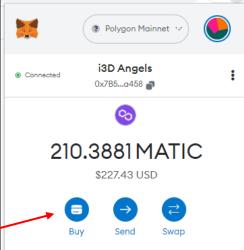

# YOU DON'T NEED CRYPTO! Use your Credit Card

MATIC with your credit card using the BUY option in your dropdown of MetaMask. Click BUY and you will be prompted to use Moonpay or Transak. NB: Buy an extra 1 MATIC to cover transaction fees.

OR ADD MATIC to your MetaMask wallet, copy your Polygon

BUY MATIC: If you don't have any crypto, you can immediately buy

address from the MetaMask window and use it for direct deposit from a Polygon wallet elsewhere, OR switch networks to Ethereum Mainnet, click "Buy" to buy Ethereum (either via MetaMask or using ETH direct transfer) and use the MetaMask "Swap" feature to convert this ETH to 200 MATIC.